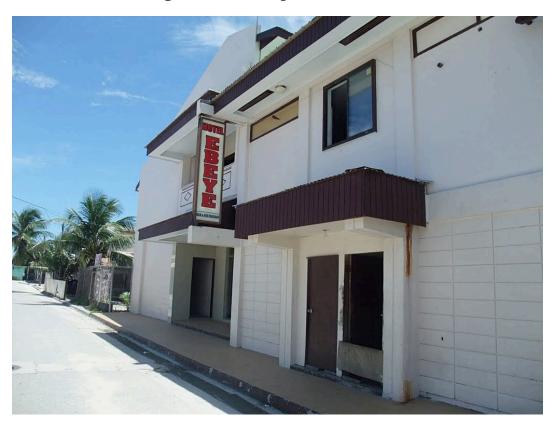

## Hotel Ebeye, Kwajalein Atoll

Hotel Ebeye is the ONLY hotel on Ebeye and is located close to where Pacific Master embarks and disembarks. The hotel is very basic and has 18 rooms - two suites, two deluxe rooms with a mini kitchen, and 14 regular rooms comprising seven singles (one queen-sized bed), and seven doubles (twin beds). The hotel's restaurant serves breakfast, lunch and dinner.